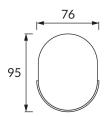

## **BASIC INFORMATION**

| Product name:  | BEZA LED 1W L |
|----------------|---------------|
| Ideus index:   | 03897         |
| EAN barcode:   | 5901477338977 |
| Colour:        | White         |
| Materials:     | ABS           |
| Height:        | 95 mm         |
| Width:         | 76 mm         |
| Depth:         | 66 mm         |
| Box packaging: | 100 pcs       |