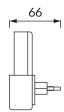

## **BASIC INFORMATION**

| Product name:  | BEZA LED 1W L |
|----------------|---------------|
| Ideus index:   | 03897         |
| EAN barcode:   | 5901477338977 |
| Colour:        | White         |
| Materials:     | ABS           |
| Height:        | 95 mm         |
| Width:         | 76 mm         |
| Depth:         | 66 mm         |
| Box packaging: | 100 pcs       |