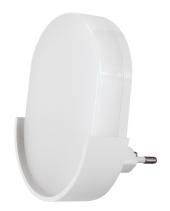

## **BASIC INFORMATION**

| Product name:  | BEZA LED 1W L |
|----------------|---------------|
| Ideus index:   | 03897         |
| EAN barcode:   | 5901477338977 |
| Colour:        | White         |
| Materials:     | ABS           |
| Height:        | 95 mm         |
| Width:         | 76 mm         |
| Depth:         | 66 mm         |
| Box packaging: | 100 pcs       |

## **REMARKS**

- decorative product
- twilight sensor